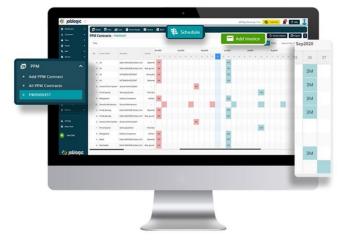

## **New CAFM System**

A CAFM system is used for the site and allows access for the client utilising a web portal from where the PPM calendar, reactive works, risk assessments and quotations can be viewed in near real time.