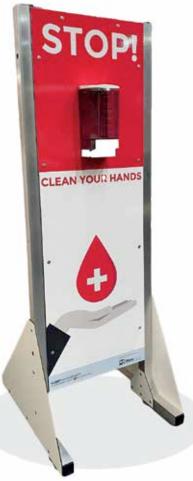

#### Model FSM45

## Free Standing Single Dispenser Hand Sanitising Unit

Applications: Office receptions, Shop entrances, Banking halls, Coffee Shops, Pubs & Restaurants, Cinemas, Showrooms, Venue entrances, etc

Design: Several backboard designs to choose from. Company logo can be added. Bespoke design service available.

Materials: Aluminium box section and Alibond wipe clean panels.

Dimensions: 1400mm(h) x 500mm(w)

Technical Information: Floor mounted drip tray. 1.1L manual operation clear view dispenser, open pour type. Rubber feet.

**Delivery:** Unit comes flat packed with all fixings and tools with clear instructions - unit build approx. 5 mins.

clear instructions - ariti balla approx. 3 fr

Lead times: 3-5 days