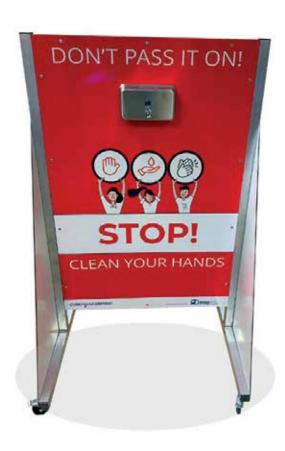

#### Model FSM90

## Portable, Free Standing Hand Sanitising Unit

Number of dispensers: Up to 4 dispensers (2 on each side).

Applications: Construction site entrances, Large office, Large retail stores, Venue entrances, Festivals & Sports Events.

Design: Several backboard designs to choose from. Company logo can be added. Bespoke design service available.

Materials: Aluminium box section and Alibond wipe clean panels.

Dimensions: 1400mm(h) x 900mm(w)

**Technical Information:** 1 - 1.1L manual operation dispenser, open pour type. Certified castors with locking brake.

**Delivery:** Unit comes flat packed with all fixings and tools with clear instructions - unit build approx. 5 mins.

Lead times: 3-5 days

All prices are subject to VAT at current rate.

Prices are ex-works.