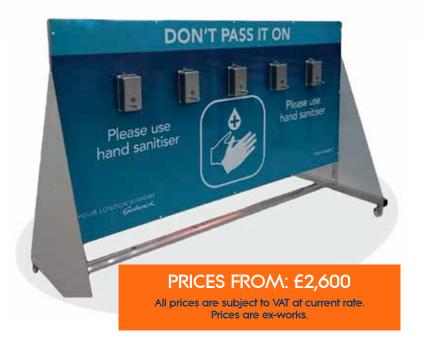

#### Model FSM250

#### Portable, Free Standing Hand Sanitising Unit

Number of dispensers: Up to 10 dispensers (5 on each side)

Applications: Construction sites, Hospitals & Health Care, Distribution Centres & Warehouses, Venue entrances, Festivals & Sports Events

Design: Several backboard designs to choose from. Company logo can be added. Bespoke design service available.

Materials: Aluminium box section and Alibond wipe clean panels

Dimensions: 1400mm(h) x 2500mm(w)

**Technical Information:** 1 - 1.1L manual operation dispenser, open pour type. Certified castors with locking brake.

**Delivery:** Unit comes flat packed with all fixings and tools with clear instructions - unit build approx. 5 mins.

Lead times: 3-5 days

Alcohol gel Top-up refills.

£65 PER 5 LITRES

Refill units
Plastic dispensers.

£55 EACH

For Wall Mounted & Freestanding Sanitising Stations

Delivery charge - £195 Artwork from £50

All prices are subject to VAT at current rate. Prices are ex-works.