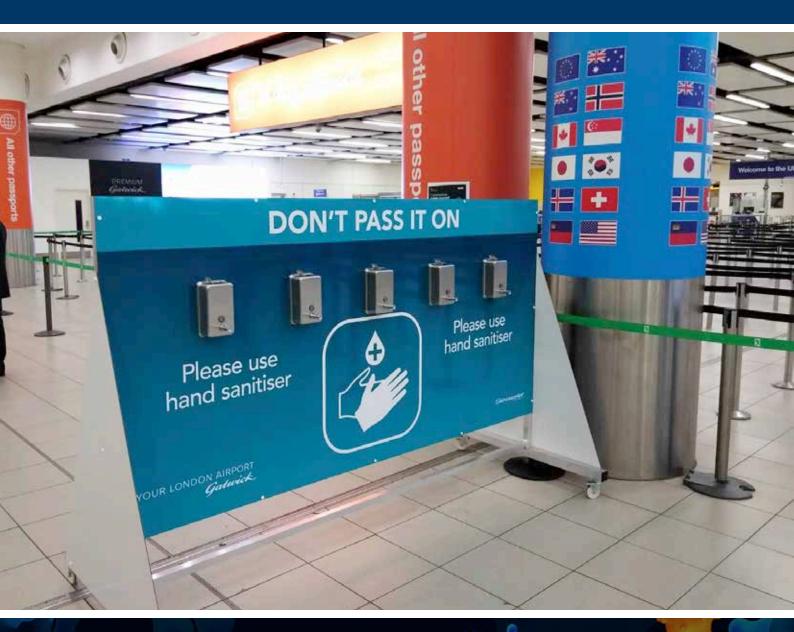

#### Portable, Free Standing Hand Sanitising Unit

Number of dispensers: Up to 10 dispensers (5 on each side)

Applications: Construction sites, Hospitals & Health Care, Distribution Centres & Warehouses, Venue entrances, Festivals & Sports Events

Design: Several backboard designs to choose from. Company logo can be added. Bespoke design service available.

Materials: Aluminium box section and Alibond wipe clean panels

Dimensions: 1400mm(h) x 2500mm(w)

**Technical Information:** 1 - 1.1L manual operation dispenser, open pour type. Certified castors with locking brake.

**Delivery:** Unit comes flat packed with all fixings and tools with clear instructions - unit build approx. 5 mins.