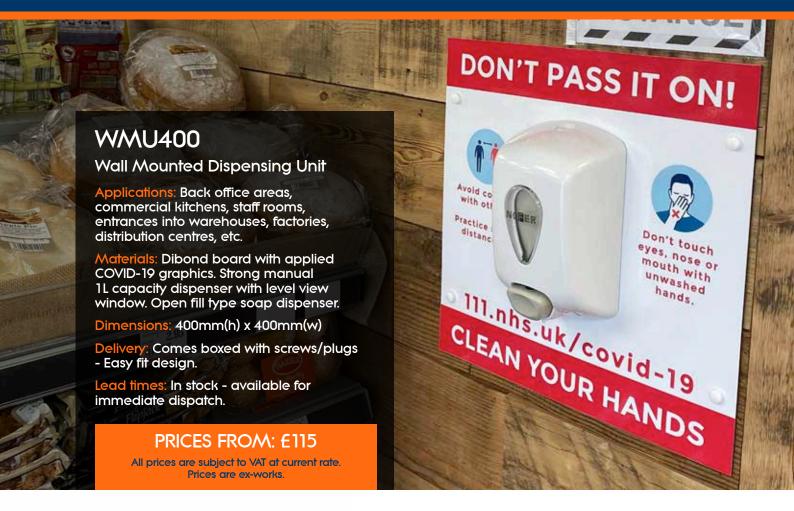

# Wall Mounted and Freestanding Sanitising Stations



## **COVID-19 Protection Products**

Protect your staff and your customers by placing our hand sanitising stations at business entrances and in staff areas.



For more information:
Telephone 01925 414190
Email enquiries@westgrove.co.uk
Web www.westgrove.co.uk



## Product Range





#### Model FSM45

## Free Standing Single Dispenser Hand Sanitising Unit

Applications: Office receptions, Shop entrances, Banking halls, Coffee Shops, Pubs & Restaurants, Cinemas, Showrooms, Venue entrances, etc

Design: Several backboard designs to choose from. Company logo can be added. Bespoke design service available.



Materials: Aluminium box section and Alibond wipe clean panels.

Dimensions: 1400mm(h) x 500mm(w)

Technical Information: Floor mounted drip tray. 1.1L manual operation clear view dispenser, open pour type. Rubber feet.

**Delivery:** Unit comes flat packed with all fixings and tools with clear instructions - unit build approx. 5 mins.

clear instructions - ariti balla approx. 3 fr

Lead times: 3-5 days

#### PRICES FROM: £550

All prices are subject to VAT at cur