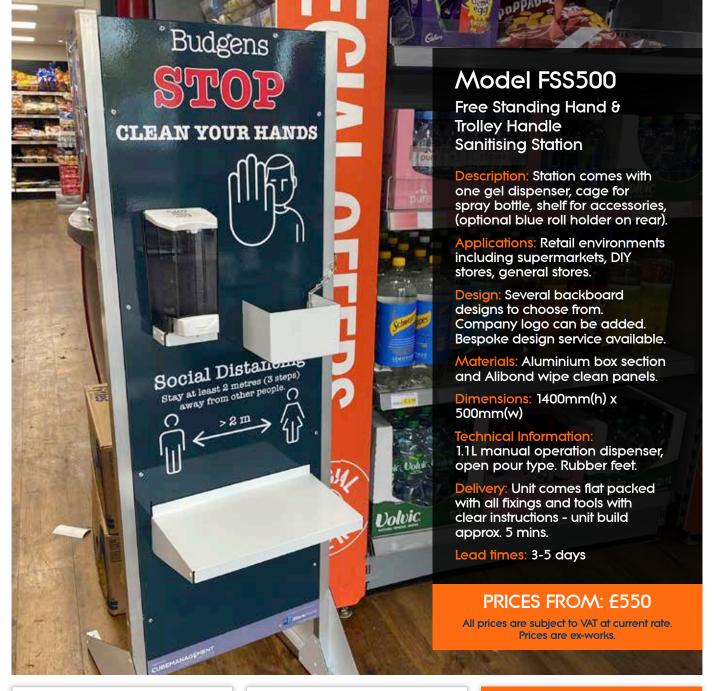

#### Model FSM45

## Free Standing Single Dispenser Hand Sanitising Unit

Applications: Office receptions, Shop entrances, Banking halls, Coffee Shops, Pubs & Restaurants, Cinemas, Showrooms, Venue entrances, etc

Design: Several backboard designs to choose from. Company logo can be added. Bespoke design service available.

Materials: Aluminium box section and Alibond wipe clean panels.

Dimensions: 1400mm(h) x 500mm(w)

Technical Information: Floor mounted drip tray. 1.1L manual operation clear view dispenser, open pour type. Rubber feet.

**Delivery:** Unit comes flat packed with all fixings and tools with clear instructions - unit build approx. 5 mins.

clear instructions - ariti balla approx. 3 fr

Lead times: 3-5 days

#### PRICES FROM: £550

All prices are subject to VAT at current rate.
Prices are ex-works.